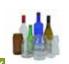

#### These items go into recycling

plastic bottles

glass bottles and jars

advertising mail and envelopes

plastic bottles from the bathroom and laundry

aluminium cans and empty aerosols

newspapers and magazines

plastic containers

milk and juice cartons e.g Tetra Pak® cartons

paper and cardboard packaging

clear plastic food containers

steel and tin cans

egg cartons